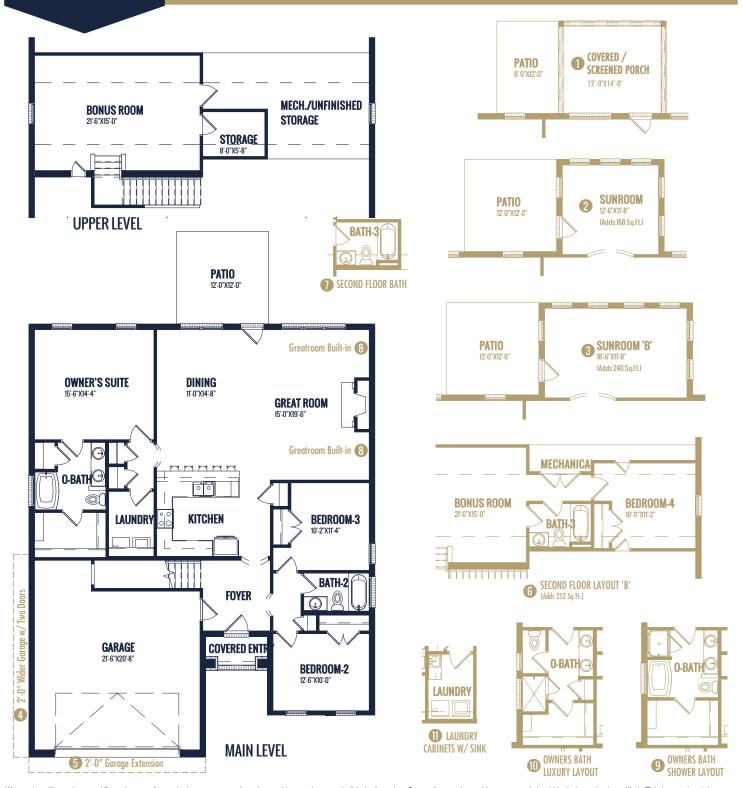

## FLOOR PLAN: BARRINGTON TRANSITIONAL

## Specs:

Bathrooms:

Bedrooms: 3

Square Footage: 2,241 Sq.Ft.

First Level: 1,765 Sq.Ft.

2

Second Level: 476 Sq.Ft.

Width 45'-0"

Depth: 56'-4"

## **Options Shown:**

- Covered / Screened in Porch
- 2 Sunroom (Adds 168 Sq.Ft.)
- 3 Sunroom 'B' (Adds 240 Sq. Ft.)
- 4 2'-0" Wider Garage w/ Two Doors
- 5 2'-0" Garage Extension
- 6 Second Floor Layout 'B' (Adds 252 Sq. Ft.)

- Second Floor Bath
- 8 Greatroom Built-in
- Owners Bath Shower Layout
- Owners Bath Luxury Layout
- Laundry Cabinets w/ Sink

Watercolors, illustrations, and floor plans are for marketing purposes only and are subject to change at builder's discretion. Square footage is outside veneer and should be independently verified. This is not a legal document.