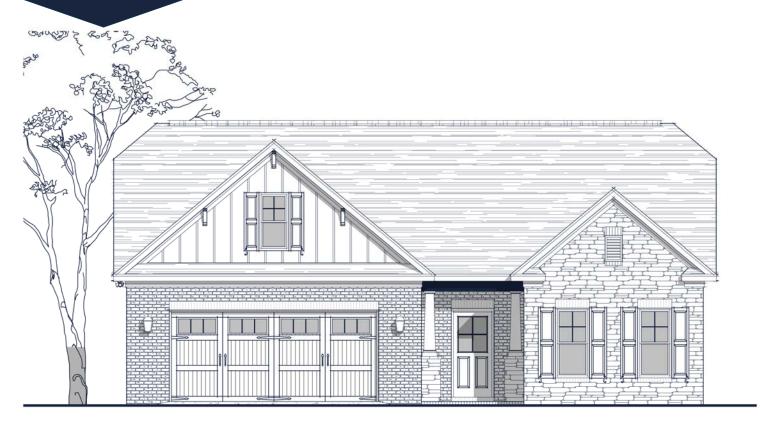

## FLOOR PLAN: BARRINGTON TRANSITIONAL

## Specs:

Bathrooms:

Bedrooms: 3

Square Footage: 2,241 Sq.Ft.

First Level: 1,765 Sq.Ft.

2

Second Level: 476 Sq.Ft.

Width 45'-0"

Depth: 56'-4"

## FLOOR PLAN: BARRINGTON TRANSITIONAL

Watercolors, illustrations, and floor plans are for marketing purposes only and are subject to change at builder's discretion. Square footage is outside veneer and should be independently verified. This is not a legal document.